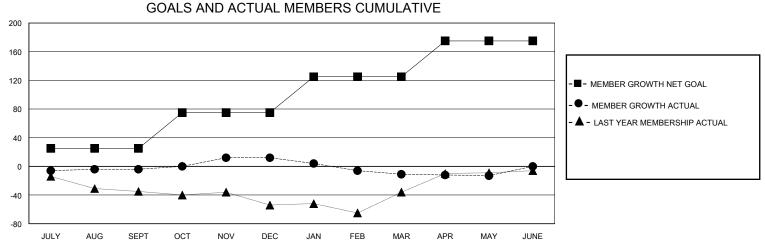

## District 27 A1

Results as of: 5/31/2020

| GMT:          |               | GMT CA      |               |                       |                       |                         |                                                    |  |
|---------------|---------------|-------------|---------------|-----------------------|-----------------------|-------------------------|----------------------------------------------------|--|
|               | Club          | s           |               | Members               |                       |                         |                                                    |  |
|               | RESULTS FOR   | R 2019-2020 |               | RESULTS FOR 2019-2020 |                       |                         |                                                    |  |
| QUARTER       | NEW CLUB GOAL | NEW CLUBS   | DROPPED CLUBS | QUARTER MEMB          | ER GROWTH NET<br>GOAL | MEMBER GROWTH<br>ACTUAL | DROPPED<br>MEMBERS ACTUAL<br>(including transfers) |  |
| JULY/AUG/SEPT | 0             | 0           | 0             | JULY/AUG/SEPT         | 25                    | 47                      | 48                                                 |  |
| OCT/NOV/DEC   | 0             | 0           | 0             | OCT/NOV/DEC           | 50                    | 52                      | 32                                                 |  |
| JAN/FEB/MAR   | 1             | 0           | 0             | JAN/FEB/MAR           | 50                    | 22                      | 44                                                 |  |
| APR/MAY/JUNE  | 0             | 0           | 0             | APR/MAY/JUNE          | 50                    | 12                      | 13                                                 |  |